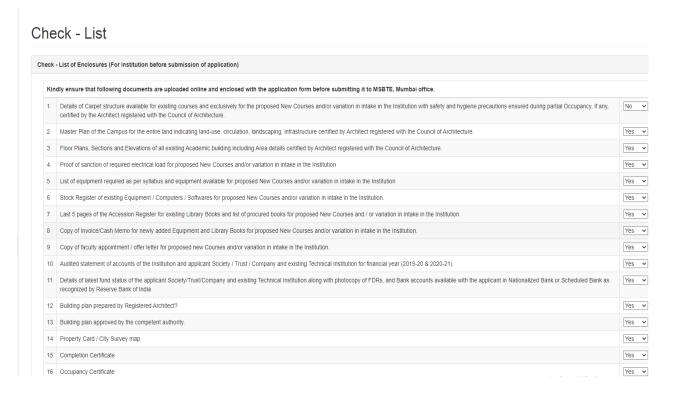

| Choose File No file chosen Activate Windows                                                                                               |  |  |  |  |
|                                                                                                                | Re-arrangement/Absorption plan for non-teaching faculty on roll related to the proposed closure of coursedows. Choose File No file chosen |  |  |  |  |
|                                                                                                                |                                                                                                                                           |  |  |  |  |

Step 32: Click on Check list Link. Following screen will occur.



**Step 33:** Select the appropriate option of check list from drop down to ensure that above documents are uploaded online and enclosed with the application form before submitting it to MSBTE, Mumbai office. Then click on "Submit Information" to save the check list details.

Page | 21

**<u>Step 34</u>**: Click on **Summary report**, In Summary Report the applicant verify the completed forms & list of incomplete information.

| Summary<br>Following<br>Sr.No | Report<br>g details are compulsory for application confirmation      |           |            |  |  |
|-------------------------------|----------------------------------------------------------------------|-----------|------------|--|--|
|                               | Form